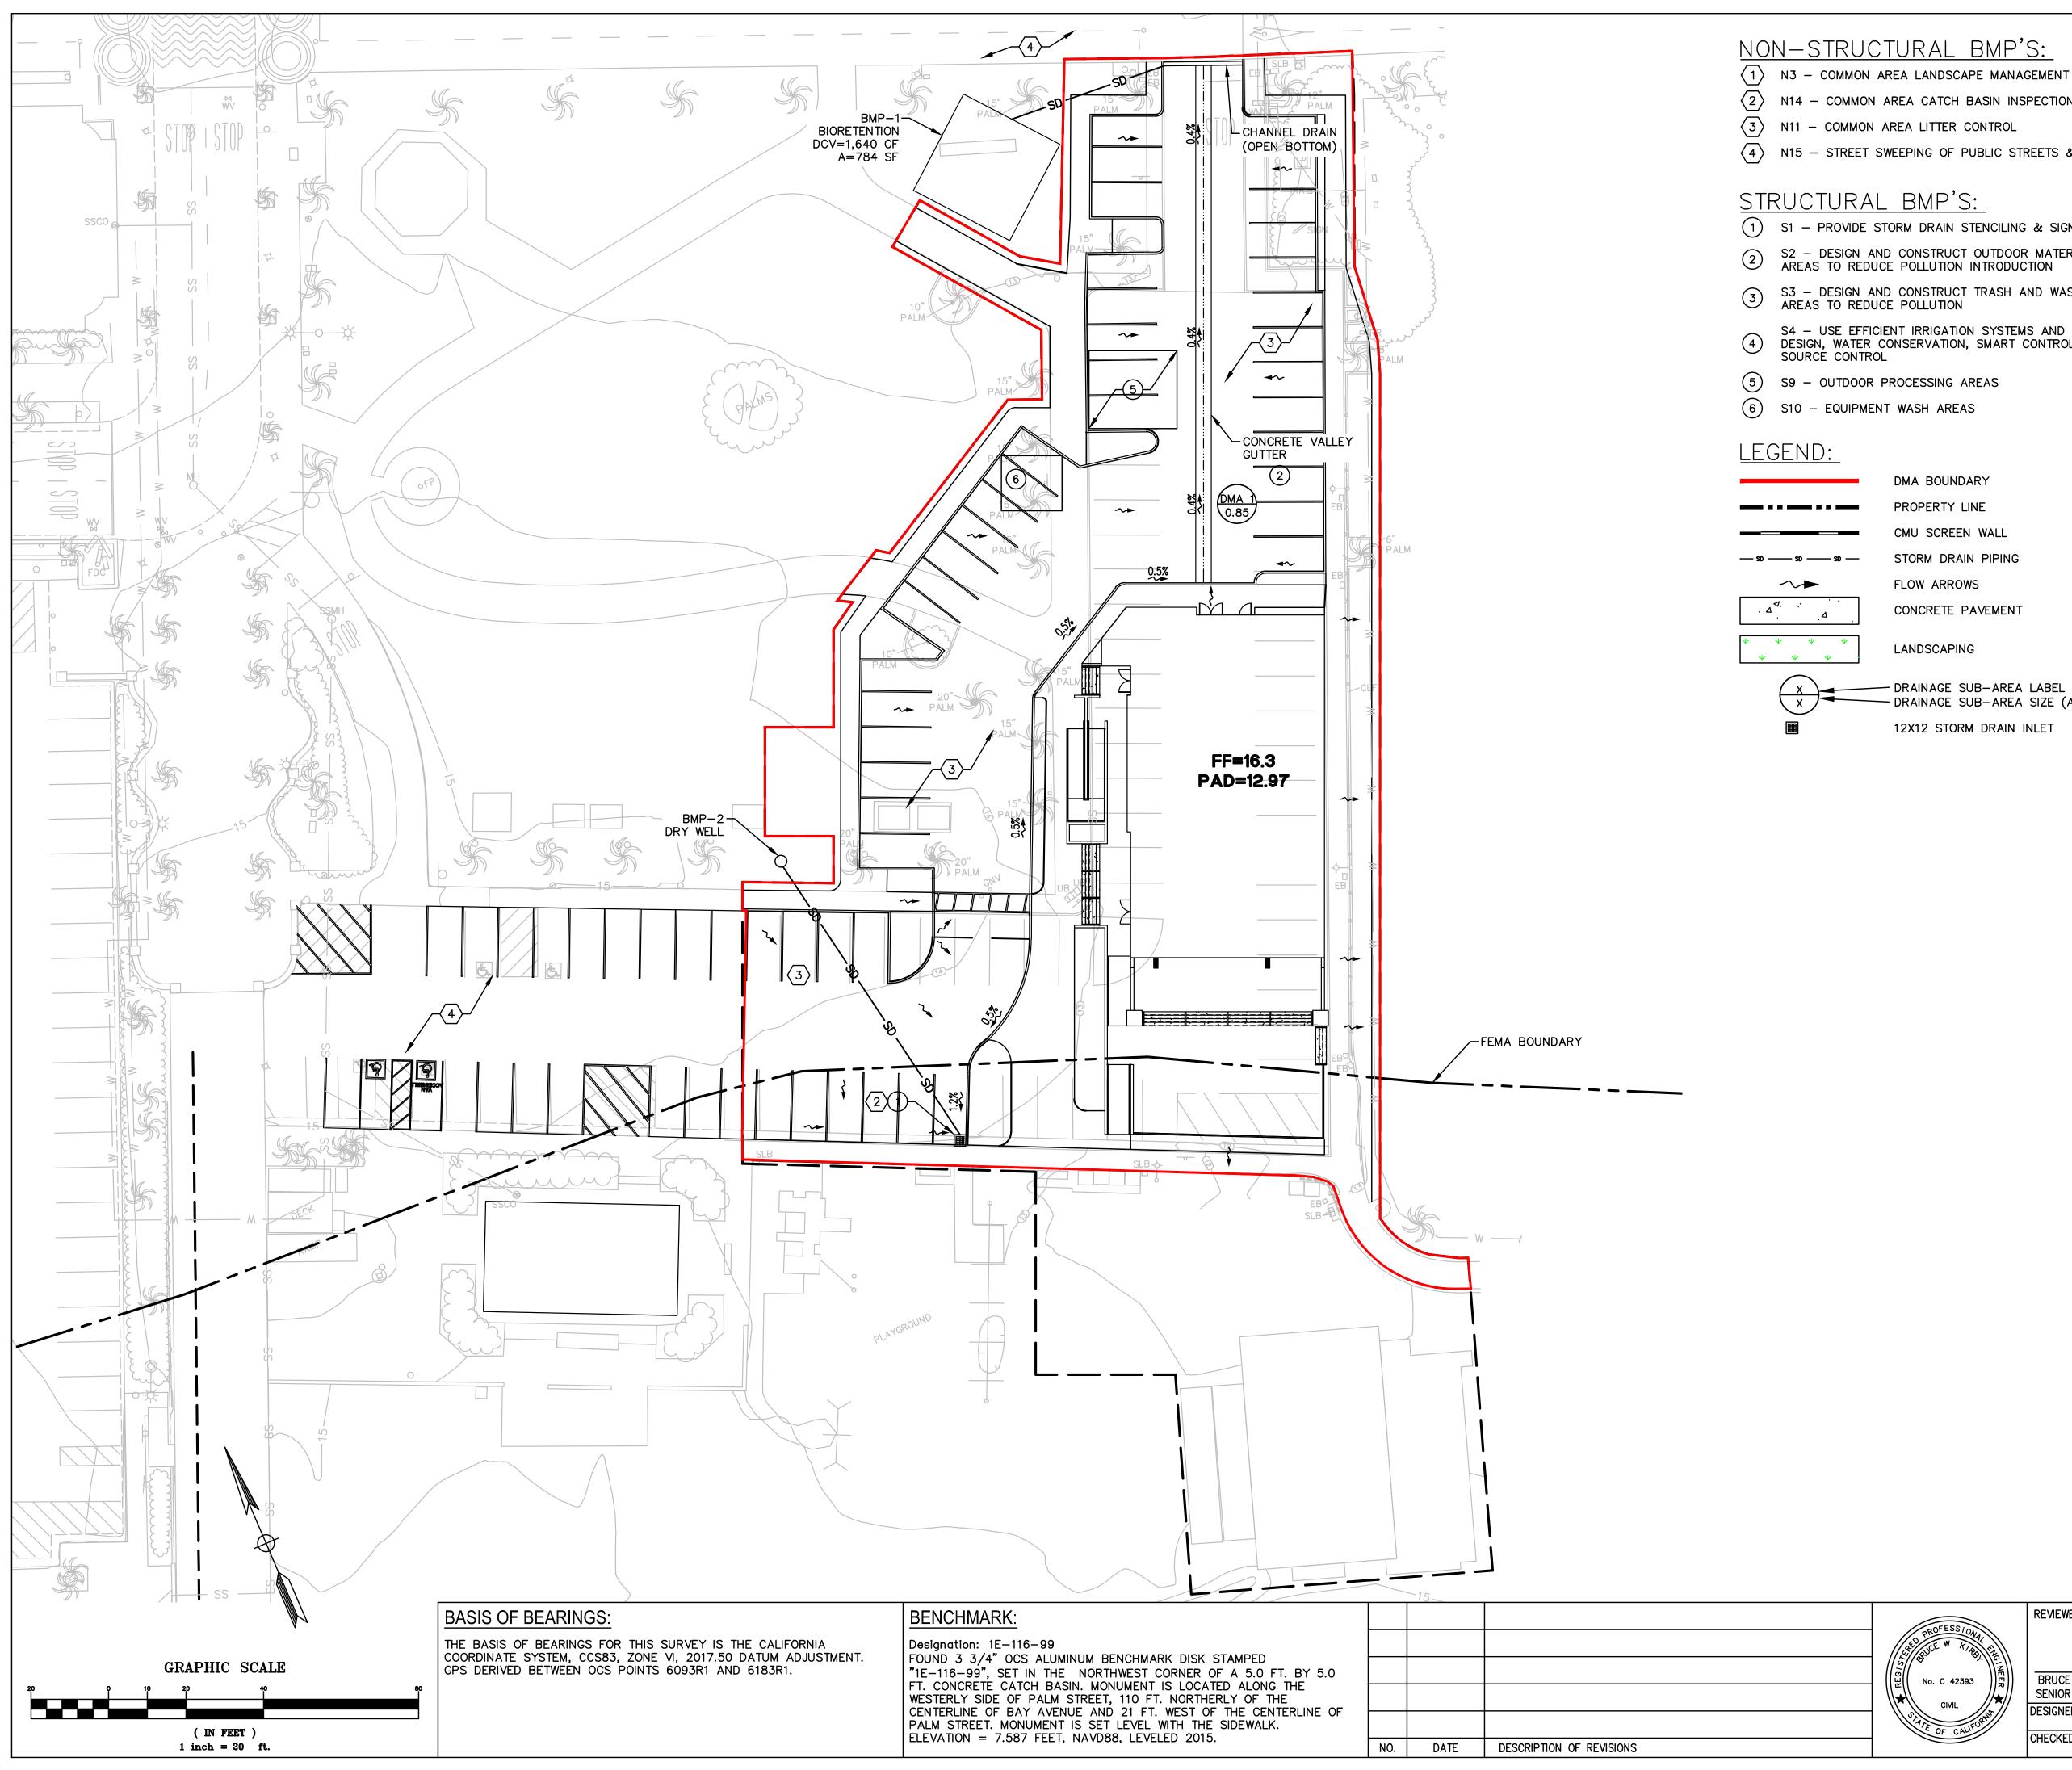

N14 - COMMON AREA CATCH BASIN INSPECTION

 $\langle 4 \rangle$  N15 – STREET SWEEPING OF PUBLIC STREETS & PARKING LOTS

(1) S1 - PROVIDE STORM DRAIN STENCILING & SIGNAGE S2 – DESIGN AND CONSTRUCT OUTDOOR MATERIAL STORAGE AREAS TO REDUCE POLLUTION INTRODUCTION

S3 – DESIGN AND CONSTRUCT TRASH AND WASTE STORAGE AREAS TO REDUCE POLLUTION

S4 – USE EFFICIENT IRRIGATION SYSTEMS AND LANDSCAPE DESIGN, WATER CONSERVATION, SMART CONTROLLERS, AND SOURCE CONTROL

DMA BOUNDARY

PROPERTY LINE

CMU SCREEN WALL

STORM DRAIN PIPING

FLOW ARROWS

CONCRETE PAVEMENT

LANDSCAPING

– DRAINAGE SUB–AREA LABEL – DRAINAGE SUB–AREA SIZE (ACRES) 12X12 STORM DRAIN INLET

C-XXXX

## WQMP SITE PLAN JUNIOR LIFEGUARD BUILDING PROJECT

| CITY OF NEWPORT BEACH   | X-X   |
|-------------------------|-------|
| PUBLIC WORKS DEPARTMENT | SHEET |